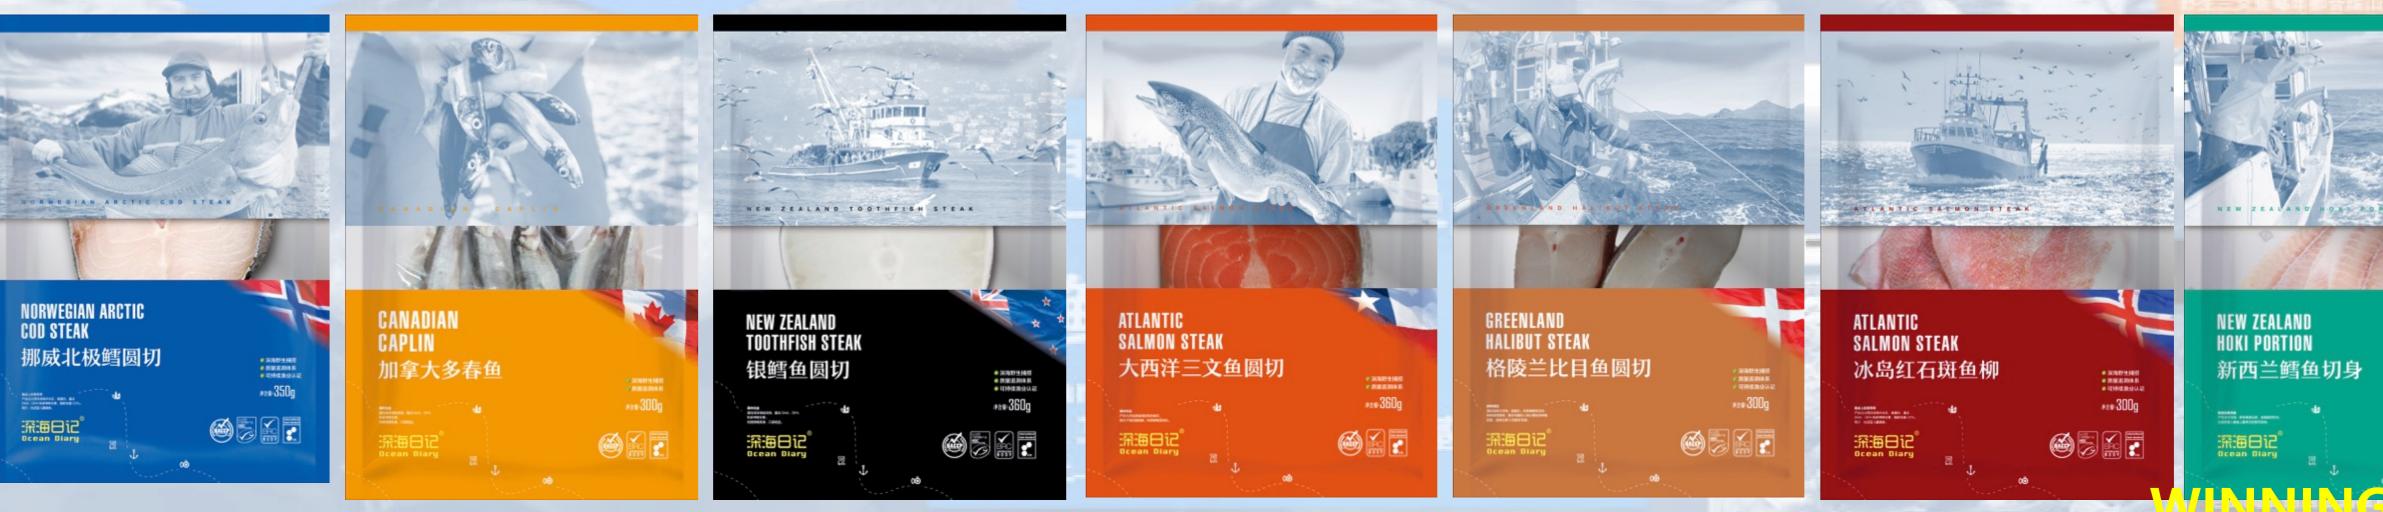

## **WINNING FOODS**

#### --worldwide

#### sourcing.....

**ICELAND/FARO** ISLAND (G.halibut/red fish、 capelin)

**RUSSIA** Pollock/co d/salmon

NEM /Australia Seabass/ HOKI WINNING GROU

CHILE /AGENTINA King crab